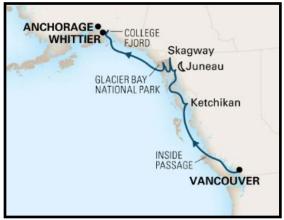

### **Itinerary**

| Day 0 | Vancouver, B.C.    |  |
|-------|--------------------|--|
| Day 1 | The Inside Passage |  |
| Day 2 | Ketchikan, Alaska  |  |
| Day 3 | Juneau, Alaska     |  |
| Day 4 | Skagway, Alaska    |  |
| Day 5 | Glacier Bay        |  |
| Day 6 | College Fjord      |  |
| Day 7 | Whittier, Alaska   |  |